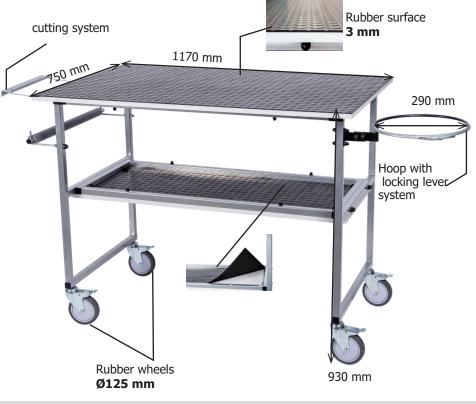

## **ERGONOMICS/RESILIENCE**

- Multifunctional use;
- Ø 125 mm rubber castors with brakes;
- 3 mm rubber coating on work top prevents liquids from seeping onto the surface;
- Non-slip surface at the correct working height;
- Cutting edge for cleaning cloth;
- Dispenser for cleaning cloth;
- Waste bin hoop.

## **TECHNICAL SPECIFICATIONS**

| Worktop dimensions  | 1170x750x16 mm |
|---------------------|----------------|
| Shelf dimensions    | 980x400 mm     |
| Hoop diameter       | 290 mm         |
| Castors with brakes | Ø 125 mm       |
| Max load            | 100 kg         |
| Weight when empty   | 38 kg          |