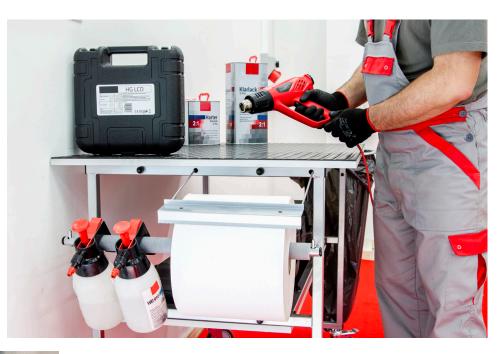

Mobile workbench

## **MOBILE WORKBENCH**

Ref. 079465

The Mobile Workbench is a versatile and easy to use piece of equipment for lightweight workshop use. Its laminated work surface has an anti-slip coating that prevents liquid from seeping in, and provides added grip and stability. Multi-directional castor wheels with brakes make it very easy to manoeuvre. Several features make it highly ergonomic for the user.

## **ERGONOMICS/RESILIENCE**

- Multifunctional use;
- Ø 125 mm rubber castors with brakes;
- 3 mm rubber coating on work top prevents liquids from seeping onto the surface;
- Non-slip surface at the correct working height;
- Cutting edge for cleaning cloth;
- Dispenser for cleaning cloth;
- Waste bin hoop.