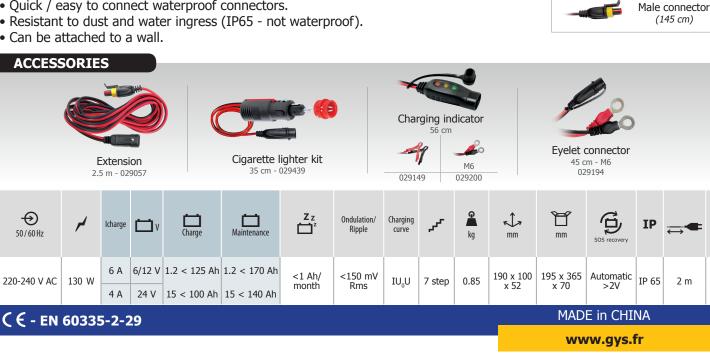

### **VERSATILE MULTI-VOLTAGE CHARGER**

- Designed to charge all type of vehicle batteries 6V, 12V and 24V :
  - $\blacksquare$  6/12 V : 1.2 Ah to 125 Ah or for maintenance charging up to a 170 Ah.
  - 24 V : 15 Ah to 100 Ah or for maintenance charging up to a 170 Ah.
- Specific mode **\*** : Designed to safely charge small batteries (< 15 Ah).
- Cigarette lighter adaptor, charge the battery by connecting the Gysflash to the cigarette lighter of the vehicle (optional cable).

### **ERGONOMIC**

- Ultra-compact design, light and portable.
- Quick / easy to connect waterproof connectors.
- Resistant to dust and water ingress (IP65 not waterproof).
- Can be attached to a wall.