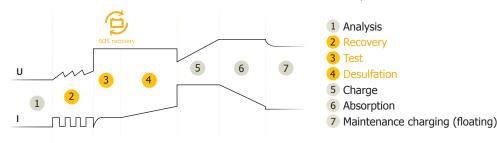

## **HIGH PERFORMANCE CHARGE**

- The **7 step charging curve** ensures maximum battery performance and longevity.
- It recovers deeply discharged batteries >2V (SOS Recovery  $(\Box_j)$ ).

# **SAFETY / PROTECTION FOR VEHICLE ELECTRONICS**

- Protection of the vehicle's on-board electronics: protection against short circuits, polarity reversal and overcharging. Anti-spark technology.
- Protection against errors in voltage selection.
- Automatic stand-by mode if the battery is disconnected.
- Integrated temperature probe to prevent internal electronics' overheating.
- Simplified interface to prevent user error.