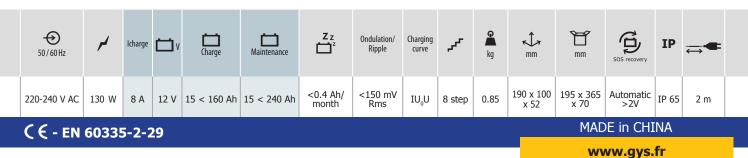

#### **IDEAL FOR CARS AND UTILITY VEHICLES**

- Designed for 12 V batteries from 15 to 160 Ah, or for maintenance charging up to 240 Ah.
- 2 charge modes for maximum versatility :
  - **\* AGM** : Charge mode for cold weather (*less than 5°C*) and for Start & Stop batteries (*EFB & AGM*).
  - **Refresh** iii : Recovers deeply discharged batteries.
- **Supply mode** , transforms the charger into a stabilised power supply :
  - maintains battery health during vehicle demonstrations (showroom).
    - preserves memory settings during battery replacement.

### **HIGH PERFORMANCE CHARGE**

- The 8 step charging curve ensures maximum battery performance and longevity
- It recovers deeply discharged batteries >2V (SOS Recovery الربط).