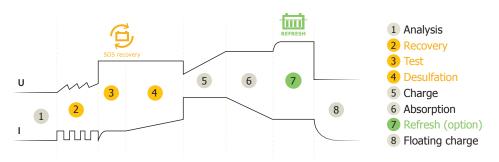

### **HIGH PERFORMANCE CHARGE**

- The 8 step charging curve ensures maximum battery performance and longevity
- It recovers deeply discharged batteries >2V (SOS Recovery الربط).