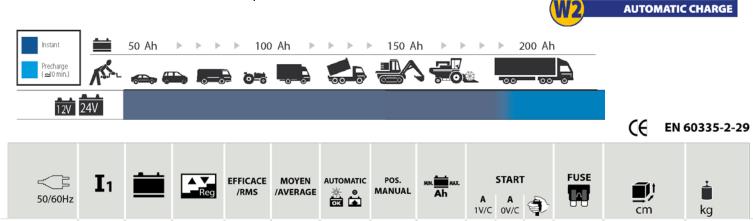

can be connected permanently thanks to a regulation by indication of loading. Diagnostic indicator : loading / battery loaded.

<u>Manual loading</u>: loading with supervision and manual stop by the user. It permits a reloading without voltage limitation in order to restore discharged and sulphated batteries or to make rapid

## **STARTER**

In «Electronic control» position, it protects the vehicle against

overvoltage thanks to an automatic monitoring system which controls the excess voltage output during the start. With remote control switch.

Ø Mains supply protection

 $\pmb{\mathcal{D}}$  Protection against short circuit, reversal polarity and over voltage

80A

3

60A

- ${\ensuremath{\it 0}}$  Copper winding
- $\mathbf{Ø}$  Cables  $\oslash$  35 mm<sup>2</sup>, 2,50 m. Brass clips



65⊳1350 780 1200 🗸

16A

12/24V

400V

(TRI)

54,5

1x200A 42,5x34,5x71

W 2